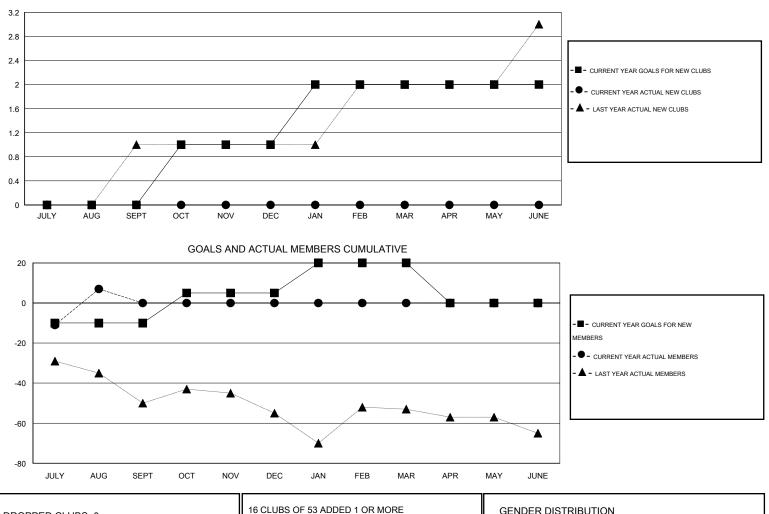

## LOCATION GEORGIA

| Clubs                 |                  |                     |                            |                             | Members               |                    |                                  |                              |                             |
|-----------------------|------------------|---------------------|----------------------------|-----------------------------|-----------------------|--------------------|----------------------------------|------------------------------|-----------------------------|
| RESULTS FOR 2014-2015 |                  |                     |                            |                             | RESULTS FOR 2014-2015 |                    |                                  |                              |                             |
| QUARTER               | NEW CLUB<br>GOAL | ACTUAL NEW<br>CLUBS | ACTUAL<br>DROPPED<br>CLUBS | ACTUAL NET<br>GAIN/<br>LOSS | QUARTER               | NEW MEMBER<br>GOAL | ACTUAL TOTAL<br>MEMBERS<br>ADDED | ACTUAL<br>DROPPED<br>MEMBERS | ACTUAL NET<br>GAIN/<br>LOSS |
| JULY/AUG/SEPT         | 0                | 0                   | 0                          | 0                           | JULY/AUG/SEPT         | -10                | 44                               | 37                           | 7                           |
| OCT/NOV/DEC           | 1                | 0                   | 0                          | 0                           | OCT/NOV/DEC           | 15                 | 0                                | 0                            | 0                           |
| JAN/FEB/MAR           | 1                | 0                   | 0                          | 0                           | JAN/FEB/MAR           | 15                 | 0                                | 0                            | 0                           |
| APR/MAY/JUNE          | 0                | 0                   | 0                          | 0                           | APR/MAY/JUNE          | -20                | 0                                | 0                            | 0                           |

## GOALS AND ACTUAL NEW CLUBS CUMULATIVE

GENDER DISTRIBUTION DROPPED CLUBS: 0 NEW MEMBERS 994 (66.53%) MALE 500 (33.47%) FEMALE DROPPED MEMBERS 5 DECEASED CLICK HERE FOR HEALTH 284 FAMILY UNIT MEMBERS 0 CLUB CANCELLED ASSESSMENT DATA 138 HEAD OF HOUSEHOLD 32 OTHER 146 NON-HEAD OF HOUSEHOLD 37 TOTAL